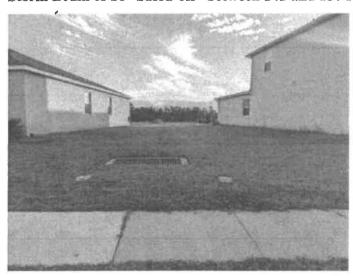

WHEREAS, the District is the owner of certain lands in Osceola County, Florida, more particularly described as OLD HICKORY PH 3 PB 30 PGS 131-135 TRACT BB OPEN SPACE, as recorded in the Records of Osceola County, Florida Parcel ID 13-26-30-0118-0001-0BB0) (the "District Property"); and

WHEREAS, the portion of District Property over which the temporary easement (the "Easement Property") is requested is shown on **Exhibit A**, attached hereto and made a part hereof.

NOW, THEREFORE, in consideration of the sum of Ten and 00/100 Dollars (\$10.00) and other good and valuable consideration and the mutual covenants of the parties, the receipt and sufficiency of which are hereby acknowledged, the parties hereby agree as follows:

**EXHIBIT A Easement Property** 

Storm Drain to be "Safed-off" between 141 and 157 Pineywoods St.