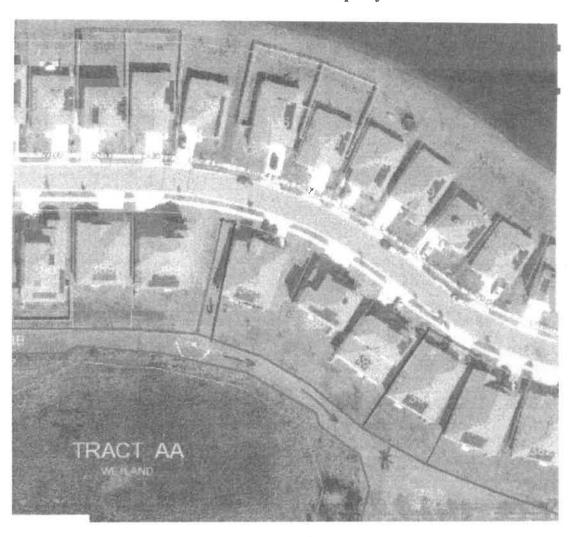

WHEREAS, the District is the owner of certain lands in Osceola County, Florida, more particularly described as OLD HICKORY PH 3 PB 30 PGS 131-135 TRACT BB OPEN SPACE, as recorded in the Records of Osceola County, Florida Parcel ID 13-26-30-0118-0001-0BB0) (the "District Property"); and

WHEREAS, the portion of District Property over which the temporary easement (the "Easement Property") is requested is shown on **Exhibit A**, attached hereto and made a part hereof.

NOW, THEREFORE, in consideration of the sum of Ten and 00/100 Dollars (\$10.00) and other good and valuable consideration and the mutual covenants of the parties, the receipt and sufficiency of which are hereby acknowledged, the parties hereby agree as follows:

**EXHIBIT A Easement Property** 

Storm Drain to be "Safed-off" between 141 and 157 Pineywoods St.